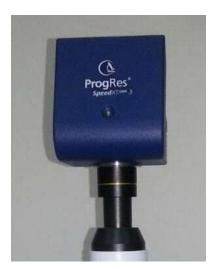

## Instruments Specification

Equipment list and facilities

Department of Oral Pathology & Microbiology

| SL.N | NAME OF THE EQUIPMENT                                        | NO OF   | UNITS/ | SPECIFICATIONS                                                                                                       | COST         | PAG      |
|------|--------------------------------------------------------------|---------|--------|----------------------------------------------------------------------------------------------------------------------|--------------|----------|
| 0    |                                                              | LICENSE |        |                                                                                                                      | (RUPEES)     | E<br>NO: |
| 1.   | Research Microscope                                          | 1       |        | Manufacturer: Lawrence                                                                                               | Rs. 8,23,000 | 6        |
|      | (Fluorescent, light, phase                                   |         |        | and Mayo                                                                                                             |              |          |
|      | contrast, dark field<br>microscopy)                          |         |        | Supplier: Lawrence and<br>Mayo                                                                                       |              |          |
|      | SEEDING GRANT:<br>BHARATH UNIVERSITY                         |         |        | Model: N800M<br>Serial No:<br>000126                                                                                 |              |          |
| 2.   | Microscope Camera<br>SEEDING GRANT:<br>BHARATH<br>UNIVERSITY | 1       |        | Manufacturer:<br>ProgRes CMOS<br>camera<br>Supplier:Lawrence &<br>Mayo<br>Model: CT3<br>Serial No: 5011-80-<br>70571 | Rs. 2,50,000 | 7        |
| 3.   | -20 freezer<br>SEEDING GRANT:<br>BHARATH<br>UNIVERSITY       | 1       |        | Manufacturer: Bluestar<br>Supplier: II<br>hand<br>purchase<br>Model: CHF 425<br>Serial No:<br>CHF42510F04092         | Rs. 16,250   | 4        |
| 4.   | pH meter<br>SEEDING GRANT:<br>BHARATH<br>UNIVERSITY          | 1       |        | Model: Delux pH meter<br>101<br>Serial No: 1407 569                                                                  | Rs. 10,000   | 7        |
| 5.   | Centrifuge                                                   | 1       |        | Manufacturer: REMI<br>Model no: R-8C-BL                                                                              | Rs. 15,000   | 8        |

| NAME OF INSTRUMENT   | MICROSCOPE CAMERA                                          |
|----------------------|------------------------------------------------------------|
| COMPANY NAME         | Lawrence & Mayo                                            |
| MODEL/ SERIAL NUMBER | CT3/5011-80-70571                                          |
| SUPPLIER             | Lawrence & Mayo                                            |
| QUANTITY             | 1                                                          |
| DATE OF PURCHASE     | 17/10/2014                                                 |
| COST                 | Rs. 2,50,000/-                                             |
| PAID BY CHEQUE/ CASH | CHEQUE                                                     |
| FUNDED BY            | SEEDING GRANT – Bharath Institute of Higher<br>Education & |

|                | Паатршенев а                                     |
|----------------|--------------------------------------------------|
|                | Research                                         |
| WARRANTY       | YES                                              |
| АМС            | NO                                               |
| FUNCTIONING    | YES                                              |
| DEPARTMENT     | Oral Pathology & Microbiology                    |
| LOCATION       | COCPAR, 1 <sup>st</sup> FLOOR, Building 1, SBDCH |
| STAFF INCHARGE | Dr. Vidyarani                                    |