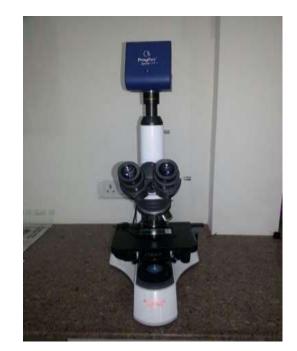

## Instruments Specification

Equipment list and facilities

Department of Oral Pathology & Microbiology

| SL.N | NAME OF THE EQUIPMENT                                        | NO OF   | UNITS/ | SPECIFICATIONS                                                                                                       | COST         | PAG      |
|------|--------------------------------------------------------------|---------|--------|----------------------------------------------------------------------------------------------------------------------|--------------|----------|
| 0    |                                                              | LICENSE |        |                                                                                                                      | (RUPEES)     | E<br>NO: |
| 1.   | Research Microscope                                          | 1       |        | Manufacturer: Lawrence                                                                                               | Rs. 8,23,000 | 6        |
|      | (Fluorescent, light, phase                                   |         |        | and Mayo                                                                                                             |              |          |
|      | contrast, dark field<br>microscopy)                          |         |        | Supplier: Lawrence and<br>Mayo                                                                                       |              |          |
|      | SEEDING GRANT:<br>BHARATH UNIVERSITY                         |         |        | Model: N800M<br>Serial No:<br>000126                                                                                 |              |          |
| 2.   | Microscope Camera<br>SEEDING GRANT:<br>BHARATH<br>UNIVERSITY | 1       |        | Manufacturer:<br>ProgRes CMOS<br>camera<br>Supplier:Lawrence &<br>Mayo<br>Model: CT3<br>Serial No: 5011-80-<br>70571 | Rs. 2,50,000 | 7        |
| 3.   | -20 freezer<br>SEEDING GRANT:<br>BHARATH<br>UNIVERSITY       | 1       |        | Manufacturer: Bluestar<br>Supplier: II<br>hand<br>purchase<br>Model: CHF 425<br>Serial No:<br>CHF42510F04092         | Rs. 16,250   | 4        |
| 4.   | pH meter<br>SEEDING GRANT:<br>BHARATH<br>UNIVERSITY          | 1       |        | Model: Delux pH meter<br>101<br>Serial No: 1407 569                                                                  | Rs. 10,000   | 7        |
| 5.   | Centrifuge                                                   | 1       |        | Manufacturer: REMI<br>Model no: R-8C-BL                                                                              | Rs. 15,000   | 8        |

| NAME OF INSTRUMENT   | RESEARCH MICROSCOPE                                                    |
|----------------------|------------------------------------------------------------------------|
| COMPANY NAME         | Lawrence & Mayo                                                        |
| MODEL/ SERIAL NUMBER | N800M/ 000126                                                          |
| SUPPLIER             | Lawrence & Mayo                                                        |
| QUANTITY             | 1                                                                      |
| DATE OF PURCHASE     | 13/5/2010                                                              |
| соѕт                 | Rs. 8,23,000/-                                                         |
| PAID BY CHEQUE/ CASH | CHEQUE                                                                 |
| FUNDED BY            | SEEDING GRANT – Bharath Institute of Higher<br>Education &<br>Research |
| WARRANTY             | YES                                                                    |
| АМС                  | NO                                                                     |
| FUNCTIONING          | YES                                                                    |
| DEPARTMENT           | Oral Pathology & Microbiology                                          |

|                | Equipments &                                     |
|----------------|--------------------------------------------------|
| LOCATION       | COCPAR, 1 <sup>st</sup> FLOOR, Building 1, SBDCH |
| STAFF INCHARGE | Dr. Vidyarani                                    |

| NAME OF INSTRUMENT   | MICROSCOPE CAMERA                                          |
|----------------------|------------------------------------------------------------|
| COMPANY NAME         | Lawrence & Mayo                                            |
| MODEL/ SERIAL NUMBER | CT3/5011-80-70571                                          |
| SUPPLIER             | Lawrence & Mayo                                            |
| QUANTITY             | 1                                                          |
| DATE OF PURCHASE     | 17/10/2014                                                 |
| COST                 | Rs. 2,50,000/-                                             |
| PAID BY CHEQUE/ CASH | CHEQUE                                                     |
| FUNDED BY            | SEEDING GRANT – Bharath Institute of Higher<br>Education & |

|                | Паатршенев а                                     |
|----------------|--------------------------------------------------|
|                | Research                                         |
| WARRANTY       | YES                                              |
| АМС            | NO                                               |
| FUNCTIONING    | YES                                              |
| DEPARTMENT     | Oral Pathology & Microbiology                    |
| LOCATION       | COCPAR, 1 <sup>st</sup> FLOOR, Building 1, SBDCH |
| STAFF INCHARGE | Dr. Vidyarani                                    |