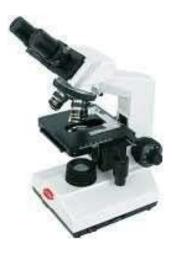

## Instruments Specification

Equipment list and facilities

Department of Oral Pathology & Microbiology

| SL.N | NAME OF THE EQUIPMENT                                        | NO OF   | UNITS/ | SPECIFICATIONS                                                                                                       | COST         | PAG      |
|------|--------------------------------------------------------------|---------|--------|----------------------------------------------------------------------------------------------------------------------|--------------|----------|
| 0    |                                                              | LICENSE |        |                                                                                                                      | (RUPEES)     | E<br>NO: |
| 1.   | Research Microscope                                          | 1       |        | Manufacturer: Lawrence                                                                                               | Rs. 8,23,000 | 6        |
|      | (Fluorescent, light, phase                                   |         |        | and Mayo                                                                                                             |              |          |
|      | contrast, dark field<br>microscopy)                          |         |        | Supplier: Lawrence and<br>Mayo                                                                                       |              |          |
|      | SEEDING GRANT:<br>BHARATH UNIVERSITY                         |         |        | Model: N800M<br>Serial No:<br>000126                                                                                 |              |          |
| 2.   | Microscope Camera<br>SEEDING GRANT:<br>BHARATH<br>UNIVERSITY | 1       |        | Manufacturer:<br>ProgRes CMOS<br>camera<br>Supplier:Lawrence &<br>Mayo<br>Model: CT3<br>Serial No: 5011-80-<br>70571 | Rs. 2,50,000 | 7        |
| 3.   | -20 freezer<br>SEEDING GRANT:<br>BHARATH<br>UNIVERSITY       | 1       |        | Manufacturer: Bluestar<br>Supplier: II<br>hand<br>purchase<br>Model: CHF 425<br>Serial No:<br>CHF42510F04092         | Rs. 16,250   | 4        |
| 4.   | pH meter<br>SEEDING GRANT:<br>BHARATH<br>UNIVERSITY          | 1       |        | Model: Delux pH meter<br>101<br>Serial No: 1407 569                                                                  | Rs. 10,000   | 7        |
| 5.   | Centrifuge                                                   | 1       |        | Manufacturer: REMI<br>Model no: R-8C-BL                                                                              | Rs. 15,000   | 8        |

| NAME OF INSTRUMENT   | RESEARCH MICROSCOPE                                                    |
|----------------------|------------------------------------------------------------------------|
| COMPANY NAME         | Lawrence & Mayo                                                        |
| MODEL/ SERIAL NUMBER | N800M/ 000126                                                          |
| SUPPLIER             | Lawrence & Mayo                                                        |
| QUANTITY             | 1                                                                      |
| DATE OF PURCHASE     | 13/5/2010                                                              |
| соѕт                 | Rs. 8,23,000/-                                                         |
| PAID BY CHEQUE/ CASH | CHEQUE                                                                 |
| FUNDED BY            | SEEDING GRANT – Bharath Institute of Higher<br>Education &<br>Research |
| WARRANTY             | YES                                                                    |
| АМС                  | NO                                                                     |
| FUNCTIONING          | YES                                                                    |
| DEPARTMENT           | Oral Pathology & Microbiology                                          |