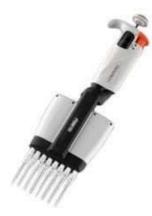

|     |                                                                      |   | шуштрі                                                                                                                    | ments a      |    |
|-----|----------------------------------------------------------------------|---|---------------------------------------------------------------------------------------------------------------------------|--------------|----|
|     | SEEDING GRANT:<br>BHARATH<br>UNIVERSITY                              |   |                                                                                                                           |              |    |
| 6.  | ELISA – Microplate reader<br>SEEDING GRANT:<br>BHARATH<br>UNIVERSITY | 1 | Manufacturer:<br>BIORADModel no:<br>PR4100                                                                                | Rs. 4,50,000 | 11 |
| 7.  | Micropipettes<br>SEEDING GRANT:<br>BHARATH<br>UNIVERSITY             | 5 | Manufacturer:<br>Thermoscientific – 1 to<br>10 μL, 10 to 100 μL,<br>100<br>to 1000 μL and Lambda<br>–2 to 20 μL, 1 to 2μL | Rs. 50,000   | 10 |
| 8.  | Dental Chairs<br>SEEDING GRANT:<br>BHARATH<br>UNIVERSITY             | 2 | Manufacturer: Confident<br>Supplier: Confident<br>Model: Mookambika                                                       | Rs. 1,60,000 | 9  |
| 9.  | Incubator<br>SEEDING GRANT:<br>BHARATH<br>UNIVERSITY                 | 1 | Manufacturer: Ausco<br>Model: Alpha 230 volts,<br>300 watts                                                               | Rs. 35,000   | 12 |
| 10. | Refridgerator<br>SEEDING GRANT:<br>BHARATH<br>UNIVERSITY             | 1 | Manufacturer: Samsung                                                                                                     | Rs. 15,000   | 13 |
| 11. | Electronic Balance<br>SEEDING GRANT:<br>BHARATH<br>UNIVERSITY        |   | Manufacturer: WENSAR<br>Supplier: SR scientifics<br>Model: HPB<br>3000<br>d:0.01gm                                        | Rs. 35,000/- | 14 |
| 12. | Multichannel Pipette<br>SEEDING GRANT:<br>BHARATH<br>UNIVERSITY      | 1 | Manufacturer:<br>Supplier: SR scientifics<br>Model: Catalogue<br>no:4083. 50<br>to 300 micro L<br>Lambda                  | Rs. 25,025/- | 15 |

| NAME OF INSTRUMENT   | MULTICHANNEL PIPETTE                                                   |
|----------------------|------------------------------------------------------------------------|
| COMPANY NAME         | CORNING                                                                |
| MODEL/ SERIAL NUMBER | Catalogue no: 4083. 50 to 300 micro L Lambda                           |
| SUPPLIER             | SR Scientifics                                                         |
| QUANTITY             | 1                                                                      |
| DATE OF PURCHASE     | 25.10. 2017                                                            |
| СОЅТ                 | Rs. 28,025/-                                                           |
| PAID BY CHEQUE/ CASH | CHEQUE                                                                 |
| FUNDED BY            | SEEDING GRANT – Bharath Institute of Higher<br>Education &<br>Research |
| WARRANTY             | YES                                                                    |
| АМС                  | NO                                                                     |

| FUNCTIONING    | YES                                              |
|----------------|--------------------------------------------------|
| DEPARTMENT     | Oral Pathology & Microbiology                    |
| LOCATION       | COCPAR, 1 <sup>ST</sup> FLOOR, Building 1, SBDCH |
| STAFF INCHARGE | Dr. Vidyarani                                    |
|                |                                                  |