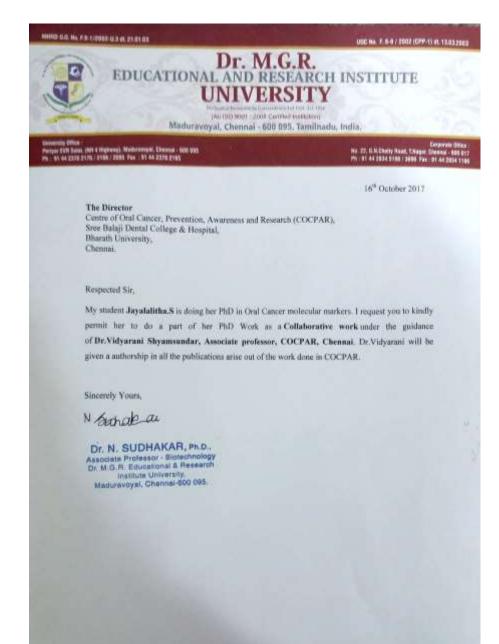

| 4. | Captain Srinivasamoorthy<br>College of Siddha and<br>Ayurvedha Drug<br>Development,<br>AYUSH | 2015 | Collaboration | Dr. Ilavarasan                | Research support |
|----|----------------------------------------------------------------------------------------------|------|---------------|-------------------------------|------------------|
| 5. | Tamil Nadu Dr. M.G.R<br>MedicalUniversity                                                    | 2015 | Collaboration | Dr. Valarmathi PhD            | Research support |
| 6. | Buddha Institute of<br>DentalSciences and<br>Hospitals                                       | 2015 | MoU           | -                             | Research Support |
| 7. | Dr.MGR Educational<br>andResearch<br>Institute(University)                                   | 2017 | Collaboration | Dr.Sudhakar N                 | Research Support |
| 8. | Karunya University,<br>Coimbatore                                                            | 2017 | Collaboration | Dr. Narendra Kannan           | Research Support |
| 9. | Aaranya Biosciences                                                                          | 2017 | Collaboration | Dr. Savithri Sivakumar<br>PhD | Research Support |

| S<br>L.<br>N<br>O | Title of the Project                                                                                                         | Year | Collaboratin<br>gInstitute                            | Faculty<br>concer<br>ned  | Name of<br>Investigatorsand<br>Staff           | Total<br>Bud<br>get | Venue                                                       |
|-------------------|------------------------------------------------------------------------------------------------------------------------------|------|-------------------------------------------------------|---------------------------|------------------------------------------------|---------------------|-------------------------------------------------------------|
| 1.                | Immunohistochemistry<br>studieson expression of<br>Oral Cancer gene markers<br>on hamster tissues.                           | 2017 | Karun<br>ya<br>Univer<br>sity                         | Dr.Naren<br>dra<br>Kannan | Dr.<br>VidyaraniShyamsunda<br>rMs. Ishwarya    | 1,00,000            | https://sbdc<br>h.ac.<br>in/research-<br>excellence.p<br>hp |
| 2.                | P16 and P53 expressions in<br>Oral Cancer, Potentially<br>malignant disorders in<br>tissuesamples                            | 2017 | Dr.MGR<br>Educational<br>and<br>Research<br>Institute | Dr.Sudhakar<br>N          | Dr.<br>VidyaraniShyamsunda<br>rMs. Jayalalitha | 50,000              | https://sbdc<br>h.ac.<br>in/research-<br>excellence.p<br>hp |
| 3.                | C-kit, PD1, C-myc<br>expressionsin serum and<br>tissue samples ofOral<br>Potentially malignant<br>disorders and Oral Cancer. | 2017 | Dr.MGR<br>Educational<br>and<br>Research<br>Institute | Dr.Sudhakar<br>N          | Dr.<br>VidyaraniShyamsunda<br>rMs. Jayalalitha | 60,000              | https://sbdc<br>h.ac.<br>in/research-<br>excellence.p<br>hp |
| 4.                | Overexpression of BAX,<br>FAS and BCL2 in Oral<br>Cancer andNormal                                                           | 2017 | Dr.MGR<br>Educational<br>and<br>Research<br>Institute | Dr.Sudhakar<br>N          | Dr.<br>VidyaraniShyamsunda<br>rMs. Jayalalitha | 70,000              | https://sbdc<br>h.ac.<br>in/research-<br>excellence.p<br>hp |
| 5.                | Expression of BMP and<br>CASP 8in Normal and<br>Diabetic patients                                                            | 2017 | Dept<br>of                                            | Dr. Shila                 | Dr.<br>VidyaraniShyamsunda<br>r                | 2,00,000            | https://sbdc<br>h.ac.<br>in/research-<br>excellence.p<br>hp |

| SL.<br>NO | Title of the Project                                                                                | Year | Collaborating<br>Institute                         | Faculty<br>concerned  | Name of Investigators<br>and Staff          |
|-----------|-----------------------------------------------------------------------------------------------------|------|----------------------------------------------------|-----------------------|---------------------------------------------|
| 1.        | Immunohistochemistry studies<br>on expression of Oral Cancer<br>gene markers on hamster<br>tissues. | 2017 | Karunya<br>University                              | Dr.Narendra<br>Kannan | Dr. VidyaraniShyamsundar<br>Ms. Ishwarya    |
| 2.        | P16 and P53 expressions in<br>Oral Cancer, Potentially<br>malignant disorders in tissue<br>samples  | 2017 | Dr.MGR<br>Educational and<br>Research<br>Institute | Dr.Sudhakar N         | Dr. VidyaraniShyamsundar<br>Ms. Jayalalitha |