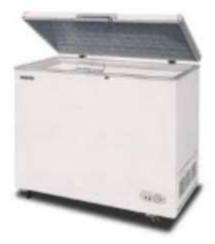

## Instruments Specification

Equipment list and facilities

Department of Oral Pathology & Microbiology

| SL.N | NAME OF THE EQUIPMENT                                        | NO OF   | UNITS/ | SPECIFICATIONS                                                                                                       | COST         | PAG      |
|------|--------------------------------------------------------------|---------|--------|----------------------------------------------------------------------------------------------------------------------|--------------|----------|
| 0    |                                                              | LICENSE |        |                                                                                                                      | (RUPEES)     | E<br>NO: |
| 1.   | Research Microscope                                          | 1       |        | Manufacturer: Lawrence                                                                                               | Rs. 8,23,000 | 6        |
|      | (Fluorescent, light, phase                                   |         |        | and Mayo                                                                                                             |              |          |
|      | contrast, dark field<br>microscopy)                          |         |        | Supplier: Lawrence and<br>Mayo                                                                                       |              |          |
|      | SEEDING GRANT:<br>BHARATH UNIVERSITY                         |         |        | Model: N800M<br>Serial No:<br>000126                                                                                 |              |          |
| 2.   | Microscope Camera<br>SEEDING GRANT:<br>BHARATH<br>UNIVERSITY | 1       |        | Manufacturer:<br>ProgRes CMOS<br>camera<br>Supplier:Lawrence &<br>Mayo<br>Model: CT3<br>Serial No: 5011-80-<br>70571 | Rs. 2,50,000 | 7        |
| 3.   | -20 freezer<br>SEEDING GRANT:<br>BHARATH<br>UNIVERSITY       | 1       |        | Manufacturer: Bluestar<br>Supplier: II<br>hand<br>purchase<br>Model: CHF 425<br>Serial No:<br>CHF42510F04092         | Rs. 16,250   | 4        |
| 4.   | pH meter<br>SEEDING GRANT:<br>BHARATH<br>UNIVERSITY          | 1       |        | Model: Delux pH meter<br>101<br>Serial No: 1407 569                                                                  | Rs. 10,000   | 7        |
| 5.   | Centrifuge                                                   | 1       |        | Manufacturer: REMI<br>Model no: R-8C-BL                                                                              | Rs. 15,000   | 8        |

| NAME OF INSTRUMENT   | -20 FREEZER                                                            |
|----------------------|------------------------------------------------------------------------|
| COMPANY NAME         | Bluestar                                                               |
| MODEL/ SERIAL NUMBER | CHF 425/ CHF42510F04092                                                |
| SUPPLIER             | II hand purchase                                                       |
| QUANTITY             | 1                                                                      |
| DATE OF PURCHASE     | 13/10/2014                                                             |
| СОЅТ                 | Rs. 16,250/-                                                           |
| PAID BY CHEQUE/ CASH | CHEQUE                                                                 |
| FUNDED BY            | SEEDING GRANT – Bharath Institute of Higher<br>Education &<br>Research |
| WARRANTY             | NO                                                                     |
| AMC                  | ΝΟ                                                                     |
| FUNCTIONING          | YES                                                                    |
| DEPARTMENT           | Oral Pathology & Microbiology                                          |
| LOCATION             | COCPAR, 1 <sup>ST</sup> FLOOR, Building 1, SBDCH                       |
| STAFF INCHARGE       | Dr. Vidyarani                                                          |