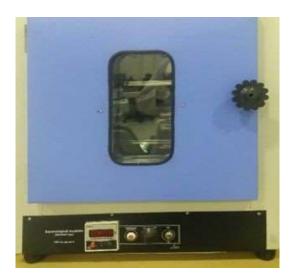

| NAME OF INSTRUMENT   | INCUBATOR                                                              |
|----------------------|------------------------------------------------------------------------|
| COMPANY NAME         | AUSCO                                                                  |
| MODEL/ SERIAL NUMBER | ALPHA 230 V, 300 W                                                     |
| SUPPLIER             | AUSCO                                                                  |
| QUANTITY             | 1                                                                      |
| DATE OF PURCHASE     | 17/10/2016                                                             |
| COST                 | Rs. 35,000/-                                                           |
| PAID BY CHEQUE/ CASH | CHEQUE                                                                 |
| FUNDED BY            | SEEDING GRANT – Bharath Institute of Higher<br>Education &<br>Research |
| WARRANTY             | YES                                                                    |
| AMC                  | NO                                                                     |

| FUNCTIONING    | YES                                              |
|----------------|--------------------------------------------------|
| DEPARTMENT     | Oral Pathology & Microbiology                    |
| LOCATION       | COCPAR, 1 <sup>ST</sup> FLOOR, Building 1, SBDCH |
| STAFF INCHARGE | Dr. Vidyarani                                    |