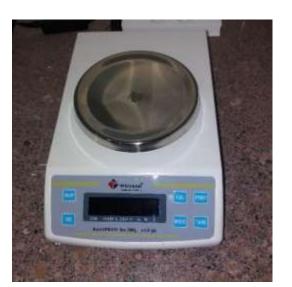

|     |                                                                      |   | шуштрі                                                                                                                    | ments a      |    |
|-----|----------------------------------------------------------------------|---|---------------------------------------------------------------------------------------------------------------------------|--------------|----|
|     | SEEDING GRANT:<br>BHARATH<br>UNIVERSITY                              |   |                                                                                                                           |              |    |
| 6.  | ELISA – Microplate reader<br>SEEDING GRANT:<br>BHARATH<br>UNIVERSITY | 1 | Manufacturer:<br>BIORADModel no:<br>PR4100                                                                                | Rs. 4,50,000 | 11 |
| 7.  | Micropipettes<br>SEEDING GRANT:<br>BHARATH<br>UNIVERSITY             | 5 | Manufacturer:<br>Thermoscientific – 1 to<br>10 μL, 10 to 100 μL,<br>100<br>to 1000 μL and Lambda<br>–2 to 20 μL, 1 to 2μL | Rs. 50,000   | 10 |
| 8.  | Dental Chairs<br>SEEDING GRANT:<br>BHARATH<br>UNIVERSITY             | 2 | Manufacturer: Confident<br>Supplier: Confident<br>Model: Mookambika                                                       | Rs. 1,60,000 | 9  |
| 9.  | Incubator<br>SEEDING GRANT:<br>BHARATH<br>UNIVERSITY                 | 1 | Manufacturer: Ausco<br>Model: Alpha 230 volts,<br>300 watts                                                               | Rs. 35,000   | 12 |
| 10. | Refridgerator<br>SEEDING GRANT:<br>BHARATH<br>UNIVERSITY             | 1 | Manufacturer: Samsung                                                                                                     | Rs. 15,000   | 13 |
| 11. | Electronic Balance<br>SEEDING GRANT:<br>BHARATH<br>UNIVERSITY        |   | Manufacturer: WENSAR<br>Supplier: SR scientifics<br>Model: HPB<br>3000<br>d:0.01gm                                        | Rs. 35,000/- | 14 |
| 12. | Multichannel Pipette<br>SEEDING GRANT:<br>BHARATH<br>UNIVERSITY      | 1 | Manufacturer:<br>Supplier: SR scientifics<br>Model: Catalogue<br>no:4083. 50<br>to 300 micro L<br>Lambda                  | Rs. 25,025/- | 15 |

| NAME OF INSTRUMENT   | WEIGHING MACHINE                                                       |
|----------------------|------------------------------------------------------------------------|
| COMPANY NAME         | WENSAR                                                                 |
| MODEL/ SERIAL NUMBER | HPB 3000 d:0.01gm                                                      |
| SUPPLIER             | SR Scientifics                                                         |
| QUANTITY             | 1                                                                      |
| DATE OF PURCHASE     | 10/10/2017                                                             |
| соѕт                 | Rs. 35,000/-                                                           |
| PAID BY CHEQUE/ CASH | CHEQUE                                                                 |
| FUNDED BY            | SEEDING GRANT – Bharath Institute of Higher<br>Education &<br>Research |
| WARRANTY             | YES                                                                    |
| АМС                  | NO                                                                     |

| FUNCTIONING    | YES                                              |
|----------------|--------------------------------------------------|
| DEPARTMENT     | Oral Pathology & Microbiology                    |
| LOCATION       | COCPAR, 1 <sup>ST</sup> FLOOR, Building 1, SBDCH |
| STAFF INCHARGE | Dr. Vidyarani                                    |