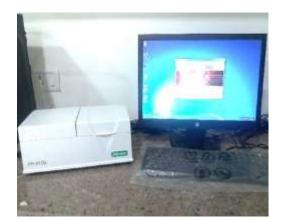

| NAME OF INSTRUMENT   | MICROSCOPE CAMERA                                          |
|----------------------|------------------------------------------------------------|
| COMPANY NAME         | Lawrence & Mayo                                            |
| MODEL/ SERIAL NUMBER | CT3/5011-80-70571                                          |
| SUPPLIER             | Lawrence & Mayo                                            |
| QUANTITY             | 1                                                          |
| DATE OF PURCHASE     | 17/10/2014                                                 |
| COST                 | Rs. 2,50,000/-                                             |
| PAID BY CHEQUE/ CASH | CHEQUE                                                     |
| FUNDED BY            | SEEDING GRANT – Bharath Institute of Higher<br>Education & |

|                | Паатршенев а                                     |
|----------------|--------------------------------------------------|
|                | Research                                         |
| WARRANTY       | YES                                              |
| АМС            | NO                                               |
| FUNCTIONING    | YES                                              |
| DEPARTMENT     | Oral Pathology & Microbiology                    |
| LOCATION       | COCPAR, 1 <sup>st</sup> FLOOR, Building 1, SBDCH |
| STAFF INCHARGE | Dr. Vidyarani                                    |