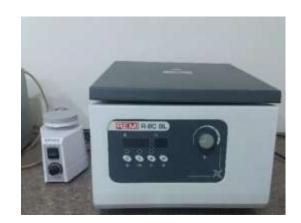

| NAME OF INSTRUMENT   | CENTRIFUGE                                                             |
|----------------------|------------------------------------------------------------------------|
| COMPANY NAME         | REMI                                                                   |
| MODEL/ SERIAL NUMBER | R 8C BL                                                                |
| SUPPLIER             | REMI                                                                   |
| QUANTITY             | 1                                                                      |
| DATE OF PURCHASE     | 12/7/2016                                                              |
| соѕт                 | Rs. 15,000/-                                                           |
| PAID BY CHEQUE/ CASH | CHEQUE                                                                 |
| FUNDED BY            | SEEDING GRANT – Bharath Institute of Higher<br>Education &<br>Research |

| WARRANTY       | YES                                              |
|----------------|--------------------------------------------------|
| АМС            | NO                                               |
| FUNCTIONING    | YES                                              |
| DEPARTMENT     | Oral Pathology & Microbiology                    |
|                | COCPAR, 1 <sup>st</sup> FLOOR, Building 1, SBDCH |
| STAFF INCHARGE | Dr. Vidyarani                                    |